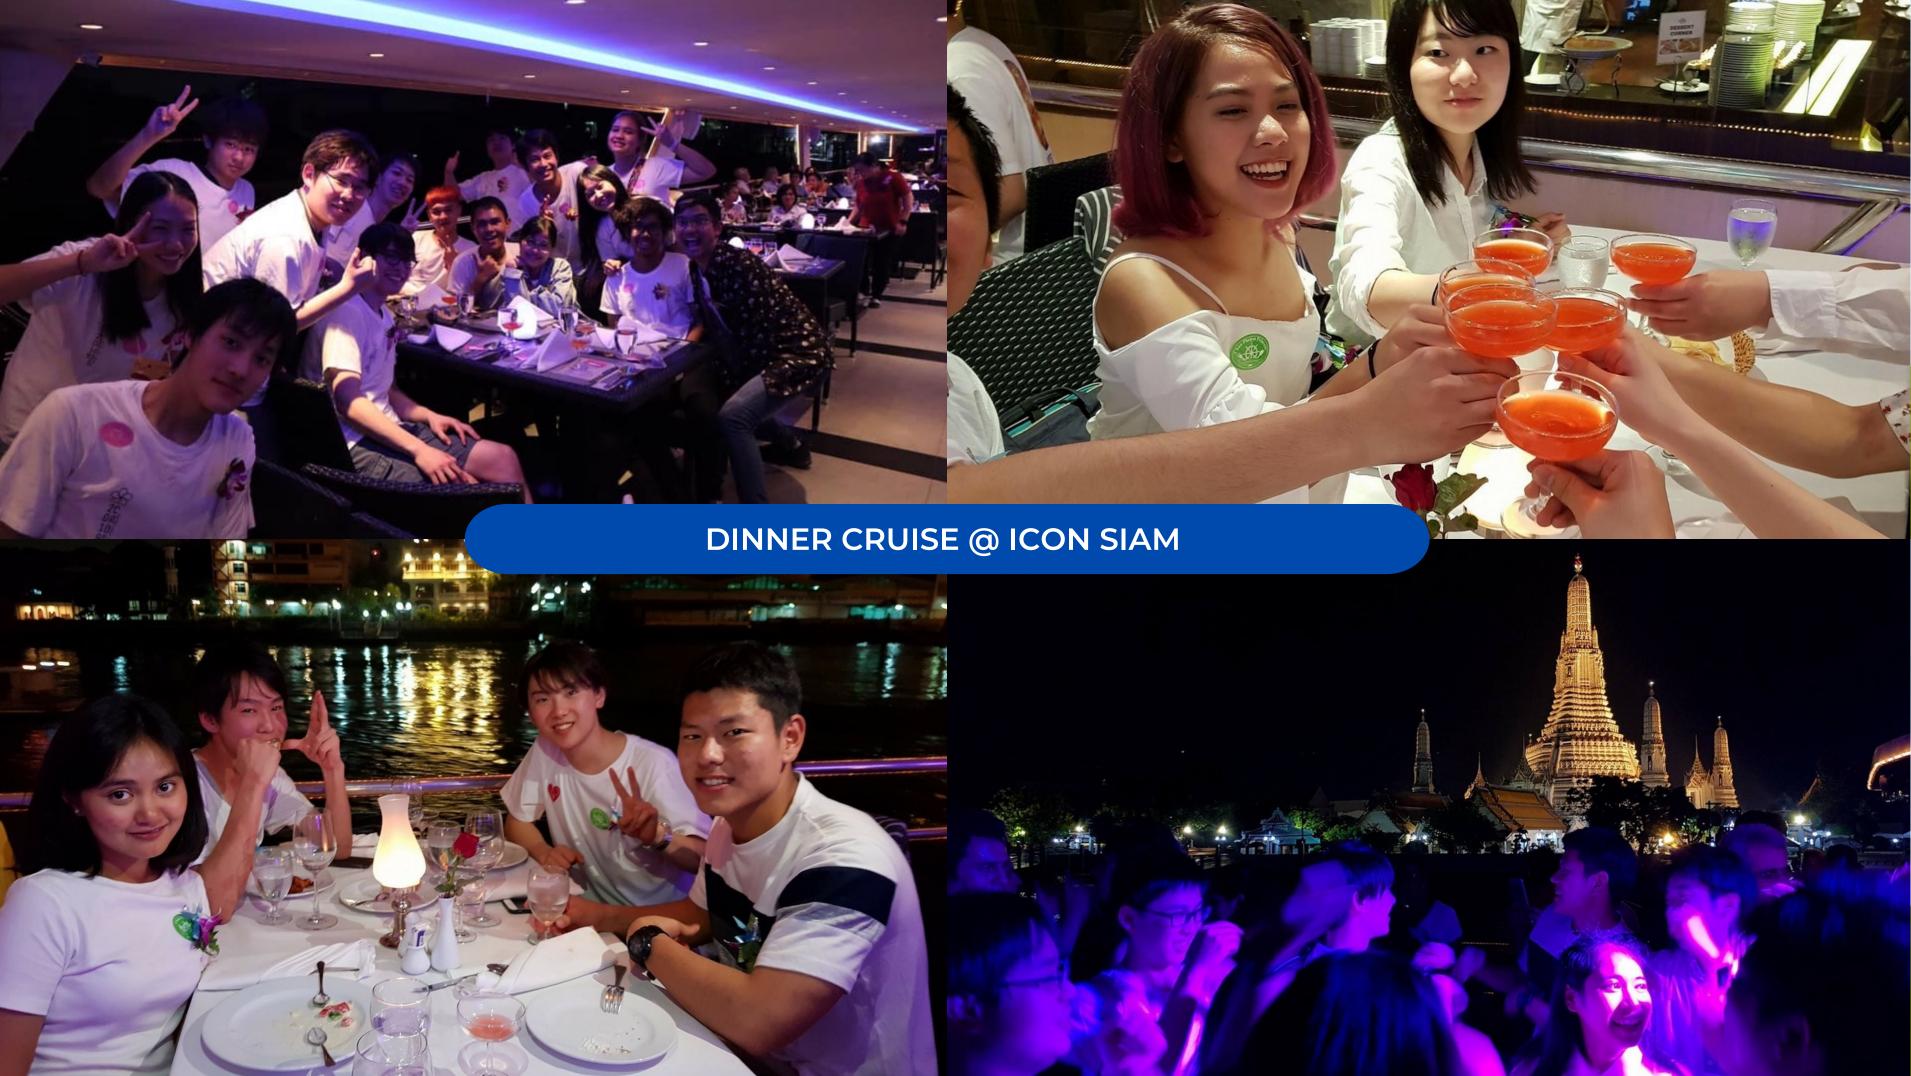

### Picture from Cross-Culture Program 2019

## Picture from Cross-Culture Program 2019

# **PROGRAM HIGHLIGHTS**

- TRAVEL TO ICONSIAM & HAVE CRUISE
  DINNER ALONG THE CHAOPRAYA
  RIVER
- THE GRAND PALACE, WAT PHO, WAT ARUN, WAT PAKNAM
- THAI COOKING CLASS & THAI KICK BOXING CLASS & THAI ARTS CLASS
- SEE SPECTACULAR "NEW-HALF SHOW" @PATTAYA
- RAMAYANA WATER PARK
- FAREWALL PARTY AT A RESTAURANT