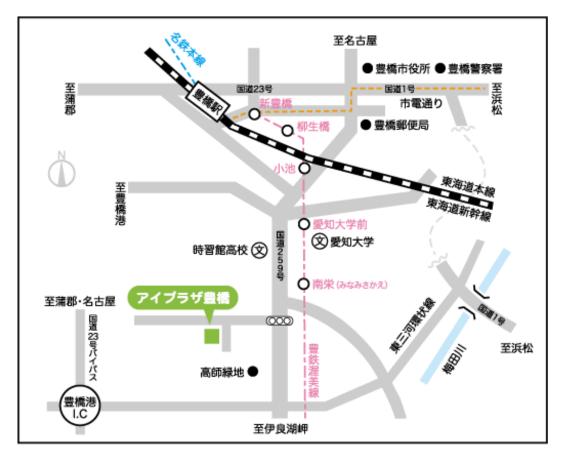

## Announcement of the Graduation Ceremony for the academic year 2015

- 1. Date & Time March 23 (Wed.), 2016 10:00am~12:00pm
- 2. Place AI PLAZA Toyohashi (アイプラザ豊橋 講堂) TEL:0532-46-7181 http://www.aiplaza-toyohashi.jp/access/index.html
- 3. Transportation to the Hall
- Chartered Bus(Free of charge)
  - Toyohashi University of Technology → AI PLAZA Toyohashi ※Please come to the East Parking Area(東駐車場) of the university by 8:35am.

When you get on the bus, please follow the university staff's instruction. [Please refer to the map on the reverse side of this paper.]

- ▶ Toyohashi Railway Atsumi Line(豊橋鉄道 渥美線)
  - nearest station: "Minami-sakae" Station (南栄)
  - about 7 minutes from Toyohashi Station
  - 140 yen / one way
  - 8 minutes walk from the "Minami-sakae" Station

[Bus stop] East Parking Area of the university