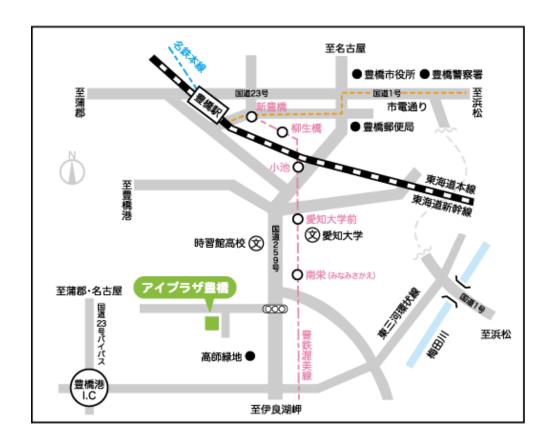

[Please refer to the map on the reverse side of this paper.]

- ➤ Toyohashi Railway Atsumi Line (豊橋鉄道 渥美線)
  - nearest station: "Minami-sakae" Station (南栄)
  - about 7 minutes from Toyohashi Station
  - 140 yen / one way
  - 8 minutes walk from the "Minami-sakae" Station
- Taxi

About 20 minutes from the university to the Hall About 15 minutes from Toyohashi Station to the Hall

Private Car

There is NOT enough parking area at the Hall. Please come to the Hall by public transportation.