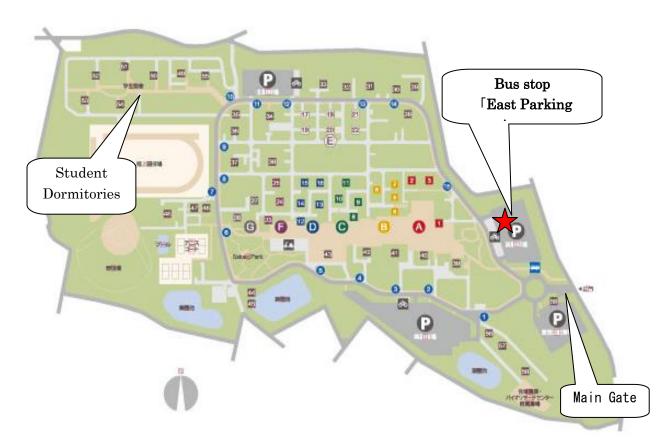

- 3. Transportation to the Hall
  - Chartered Bus(Free of charge)

Toyohashi University of Technology → AI PLAZA Toyohashi ※Please come to the East Parking Area(東駐車場) of the university by 8:35am.

When you get on the bus, please follow the university staff's instruction.

## ■ AI PLAZA Toyohashi

[Bus stop] East Parking Area of the university