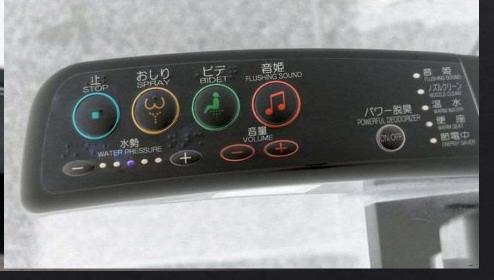

# Washlet

~ Japanese "Hi-Tech" Toilet ~

Stylish atmosphere of restroom is created by washlet.
In Japan, its penetration rate is 75%.
The main function is washing our derriere.
Washlet has many sub-functions.

Warm water spray washes our derriere.

A Controller of Washlet