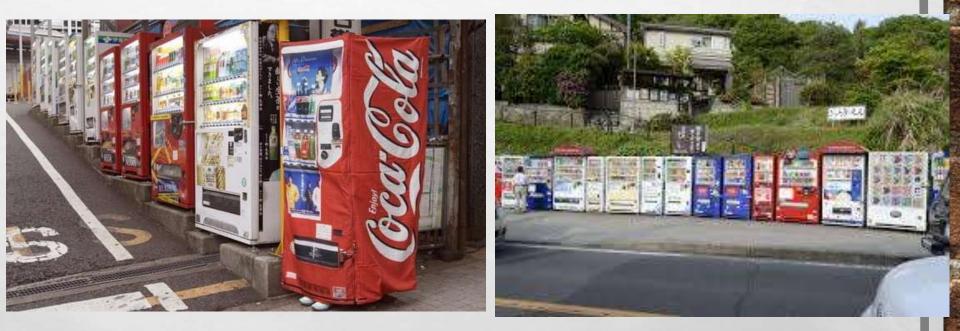

# INTELLIGENT VENDING MACHINES RYOTA KIKUCHI

**TOYOHASHI UNIVERSITY OF TECHNOLOGY** 

### **STREET OF JAPAN**

### Features

- Touch panel monitor
- Electronic money system
- •Camera
- Intel CPU inside

1. 28