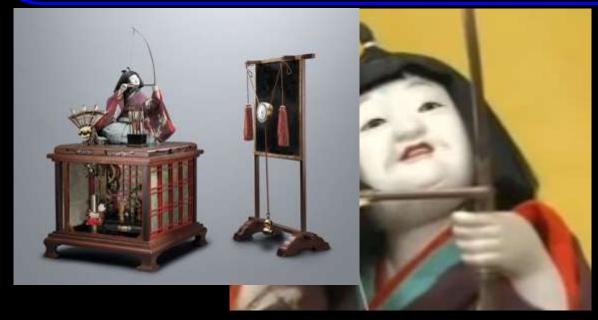

# Japanese Old Robots

By Sota Ukeji

### **Q. How Many Electric Motors?**

- a. Zero
- b. Seven
- c. Nineteen

### Q. When the Robot Was Made?

- a. 40 years ago
- b. 100 years ago C. 200 yrs ago
- c. 150 + years ago

### Innovating Passion for the Future

- Even 200 years ago, Japan produced great engineers
- These early inventions created a passion for high-tech innovation in modern Japan