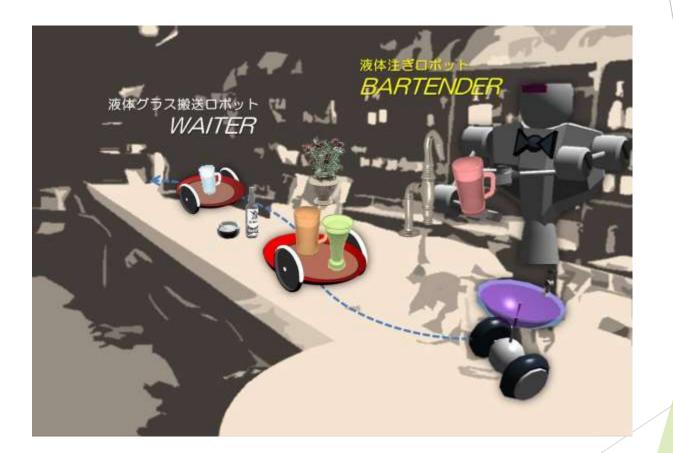

## Many robots in our life

#### This machine makes fried rice automatically

### STB in our life

**Previous cleaning robot** 

### The machine cleans Thank you! can't mind a trash Recent clean This relations between the machine and person will improve.

The machine call us → <u>Person around robots get to catch a trash</u>