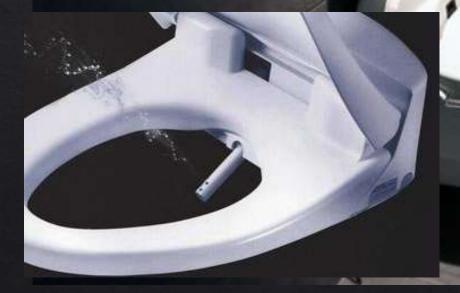

# Washlet

~ Japanese "Hi-Tech" Toilet ~

Stylish atmosphere of restroom is created by washlet.
In Japan, its penetration rate is 75%.
The main function is washing our derriere.
Washlet has many sub-functions.

Warm water spray washes our derriere.

A Controller of Washlet