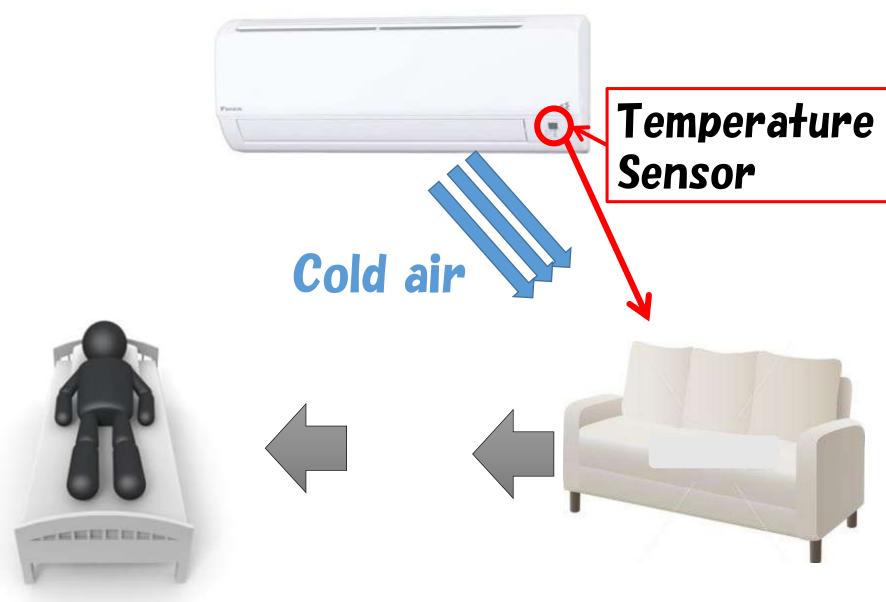

**Fuel Cell Vehicles**



### In Japan





#### **Automatic Operation**



### In Japan



### This is common in Japan.





# Maglev railways

# To hang in the air by magnetic force!





# Maglev railways

• Max speed : 374.7 mile/h





#### It only takes about **2** hours !!





### Please come to Japan !!





# Hydrogen(H<sub>2</sub>) Society

燃料電池 作成者:Daiki Yamamoto



# **Fuel Cell Vehicles**



### 100 Hydrogen Stations





### The number of cars



44



# **Fuel Cell for Household Use**

#### ENE · FARM (Fuel cell)





### KAKEHASHI

Our t Impo we ca

We are

we ally,

### e of us

### KAKEHASHI (Bridge for Tomorrow)



# Air Conditioners





### > Summer

Hot!

humidity

High

> Winter

Cold!



Japanese air conditioners have been developed!

# Performance in the summer



52

# Performance in the summer



# Performance in the winter



# Performance in the winter



### Air conditioners make us happy!

# Performance in the winter



### **Become a KAKEHASHI of LOVE**



# 1. Fan coating with micro particles

- 2. Removing the smell
- 3. Cleaning automatically
- 4. Saving energy



## Many robots in our life

#### This machine makes fried rice automatically



### STB in our life





**Previous cleaning robot** 

### The machine cleans Thank you! can't mind a trash Recent clean This relations between the machine and person will improve.

The machine call us → <u>Person around robots get to catch a trash</u>

### The robot helps in patient's life





# In an emergency · · · ·



# At home •••

**Emergency call** 



### The shifting robot





### Many r