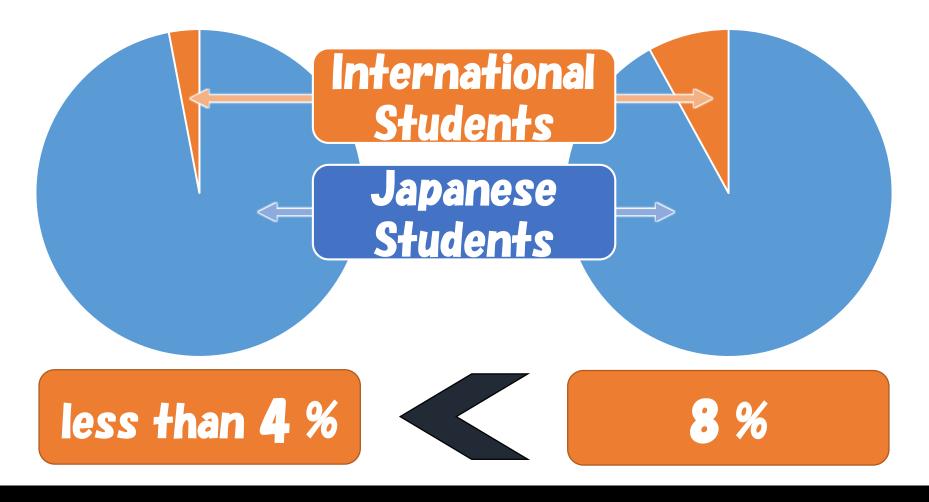

#### About TUT

Established 40 years ago as a National University

- I. Mechanical Engineering II. Electrical and Electronic Information Engineering III. Computer Science and Engineering IV. Environmental and Life Sciences Engineering V. Architecture and Civil Engineering Students 2,240 (International Students: 8%)
- ♦ FACULTY 230 · STAFF 143

### Students in TUT

Undergraduate : 1,215 Graduate : 1,018

International students : 167