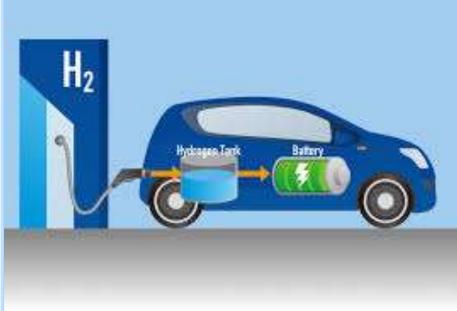

Future

- Even 200 years ago, Japan produced great engineers
- These early inventions created a passion for high-tech innovation in modern Japan



# INTELLIGENT VENDING MACHINES RYOTA KIKUCHI

**TOYOHASHI UNIVERSITY OF TECHNOLOGY** 

### **STREET OF JAPAN**





### Features

- Touch panel monitor
- Electronic money system
- •Camera
- Intel CPU inside







1. 28



# Washlet

~ Japanese "Hi-Tech" Toilet ~

Stylish atmosphere of restroom is created by washlet.
In Japan, its penetration rate is 75%.
The main function is washing our derriere.
Washlet has many sub-functions.





Warm water spray washes our derriere.

A Controller of Washlet

#### Please try Japanese "Hi-Tech" toilet.



Thank you for your attention.



### **Electric Cars**



### In Japan





### **Fuel Cell Vehicles**



### In Japan





#### **Automatic Operation**



### In Japan



### This is common in Japan.





# Maglev railways

# To hang in the air by magnetic force!





# Maglev railways

• Max speed : 374.7 mile/h





#### It only takes about **2** hours !!





### Please come to Japan !!





# Hydrogen(H<sub>2</sub>) Society

燃料電池 作成者:Daiki Yamamoto



# **Fuel Cell Vehicles**



### 100 Hydrogen Stations





### The number of cars



44



# **Fuel Cell for Household Use**

#### ENE · FARM (Fuel cell)





### KAKEHASHI

Our t Impo we ca

We are

we ally,

### e of us

### KAKEHASHI (Bridge for Tomorrow)



# Air Conditioners





### > Summer

Hot!

humidity

High

> Winter

Cold!



Japanese air conditioners have been developed!

# Performance in the summer



52

# Performance in th