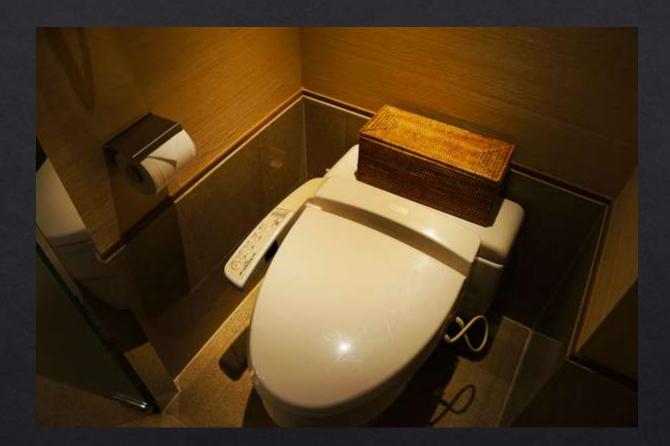

# Washlet

~ Japanese "Hi-Tech" Toilet ~

Stylish atmosphere of restroom is created by washlet.
In Japan, its penetration rate is 75%.
The main function is washing our derriere.
Washlet has many sub-functions.

Warm water spray washes our derriere.

A Controller of Washlet

#### Please try Japanese "Hi-Tech" toilet.

Thank you for your attention.