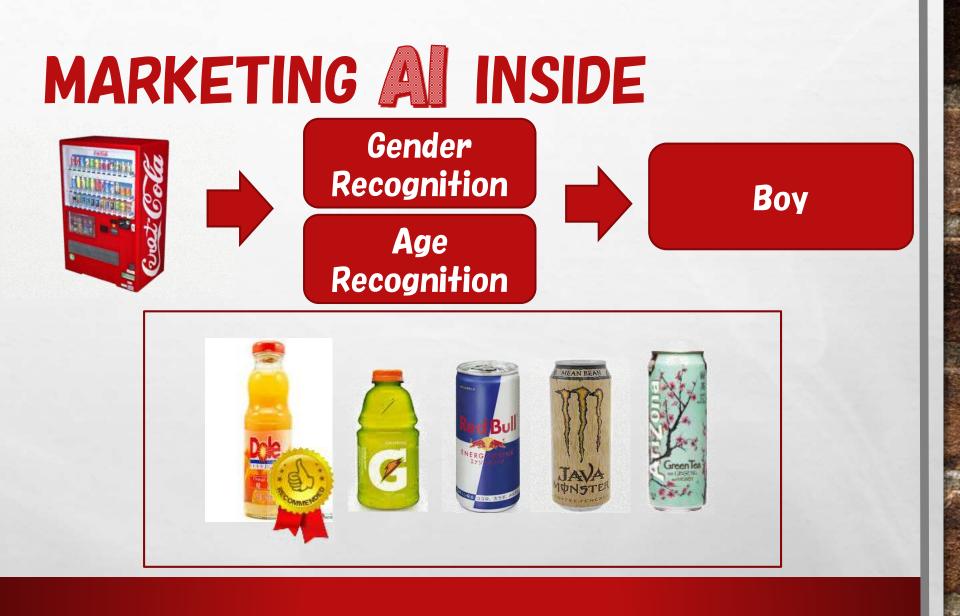

# INTELLIGENT VENDING MACHINES RYOTA KIKUCHI

**TOYOHASHI UNIVERSITY OF TECHNOLOGY** 

### Features

- Touch panel monitor
- Electronic money system
- •Camera
- Intel CPU inside

1. 28