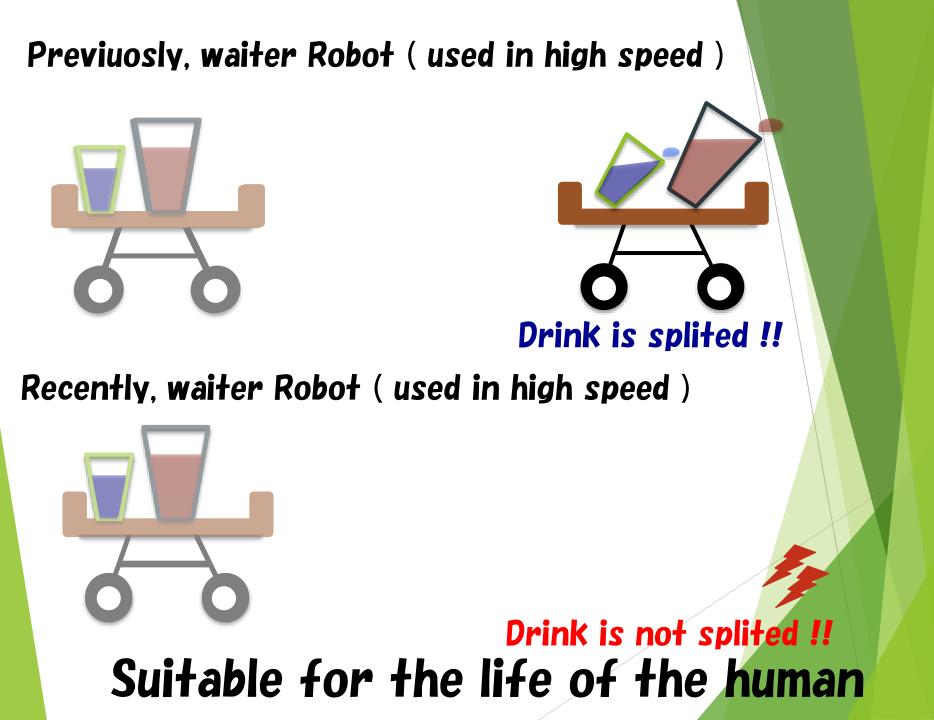

## Many robots in our life

#### This machine makes fried rice automatically

### STB in our life

**Previous cleaning robot** 

### The machine cleans Thank you! can't mind a trash Recent clean This relations between the machine and person will improve.

The machine call us → <u>Person around robots get to catch a trash</u>