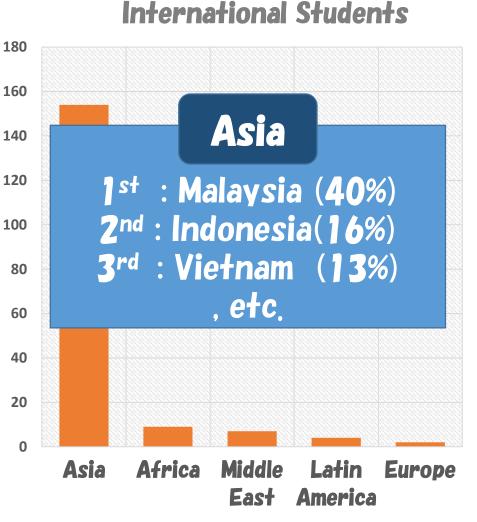

# International Students

### Students in TUT

Undergraduate : 1,215 Graduate : 1,018

International students : 167