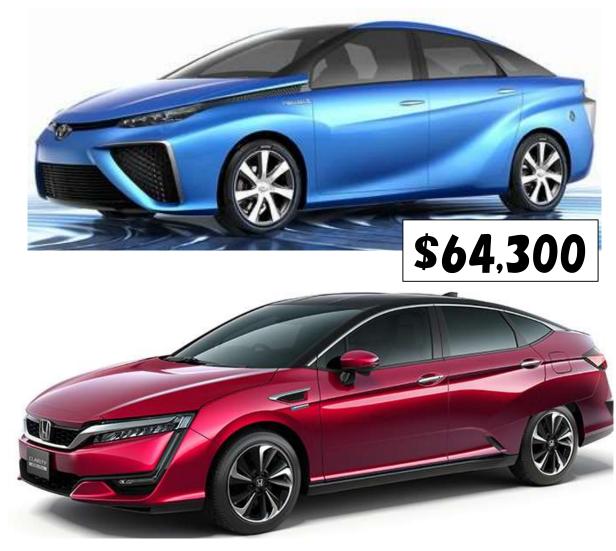

Stylish atmosphere of restroom is created by washlet.
In Japan, its penetration rate is 75%.
The main function is washing our derriere.
Washlet has many sub-functions.





Warm water spray washes our derriere.

A Controller of Washlet

#### Please try Japanese "Hi-Tech" toilet.



Thank you for your attention.



### **Electric Cars**



### In Japan





### **Fuel Cell Vehicles**



### In Japan





#### **Automatic Operation**



### In Japan



### This is common in Japan.





# Maglev railways

# To hang in the air by magnetic force!





# Maglev railways

• Max speed : 374.7 mile/h





#### It only takes about **2** hours !!





### Please come to Japan !!





# Hydrogen(H<sub>2</sub>) Society

燃料電池 作成者:Daiki Yamamoto



# **Fuel Cell Vehicles**



### 100 Hydrogen Stations





### The number of cars



44



# **Fuel Cell for Household Use**

#### ENE · FARM (Fuel cell)





### KAKEHASHI

Our t Impo we ca

We are

we ally,

### e of us

### KAKEHASHI (Bridge for Tomorrow)



# Air Conditioners





### > Summer

Hot!

humidity

High

> Winter

Cold!



Japanese air conditioners have been developed!

# Performance in the summer



52

# Performance in the summer



# Performance in the winter



# Performance in the winter



### Air conditioners make us happy!

# Performance in the winter



### **Become a KAKEHASHI of LOVE**



# 1. Fan coating with micro particles

- 2. Removing the smell
- 3. Cleaning automatically
- 4. Saving energy



## Many robots in our life

#### This machine makes fried rice automatically



### STB in our life





**Previous cle