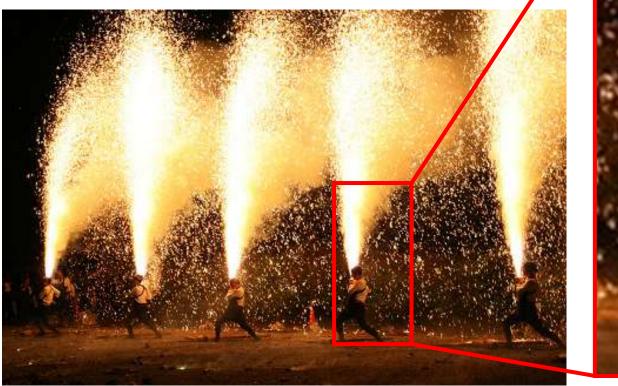

## Tezutsu Hanabi

# Since around 1610 Toyohashi Gi-On Festival

### Tezutsu Hanabi