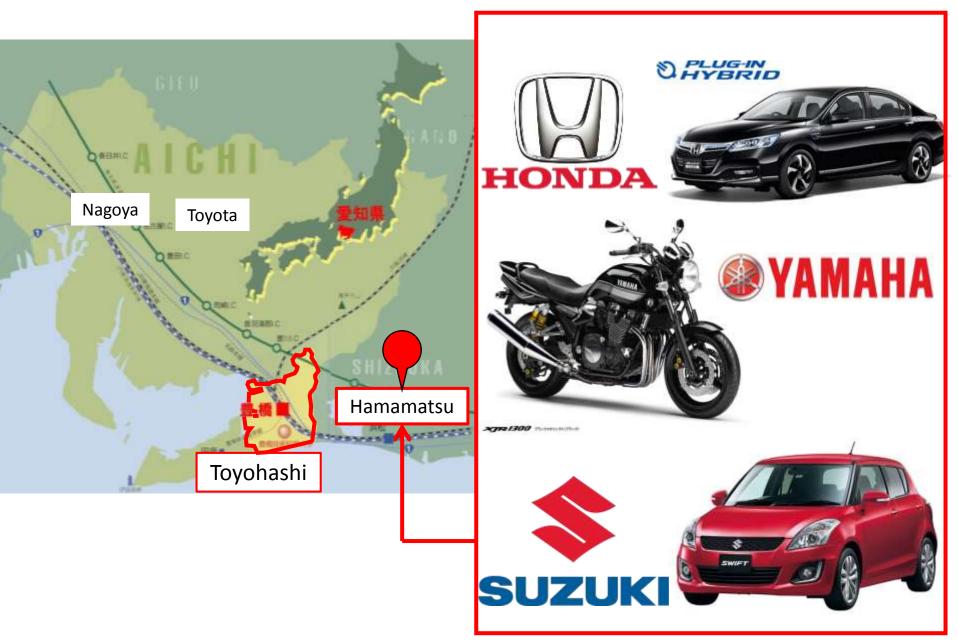

# KAKEHASHI Project - Aichi Prefecture & Toyohashi City -

# The head office of TOYOTA in Aichi pref.<sup>6</sup>