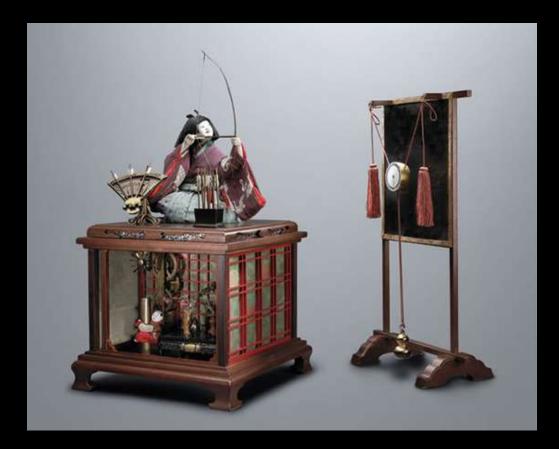

# Japanese Old Robots

By Sota Ukeji

### **Q. How Many Electric Motors?**

- a. Zero
- b. Seven
- c. Nineteen

### Q. When the Robot Was Made?

- a. 40 years ago
- b. 100 years ago C. 200 yrs ago
- c. 150 + years ago

### Innovating Passion for the Future

- Even 200 years ago, Japan produced great engineers
- These early inventions created a passion for high-tech innovation in modern Japan