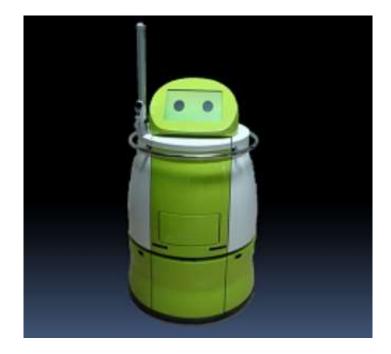

### The robot helps in patient's life

# In an emergency · · · ·

# At home •••

**Emergency call** 

### The shifting robot