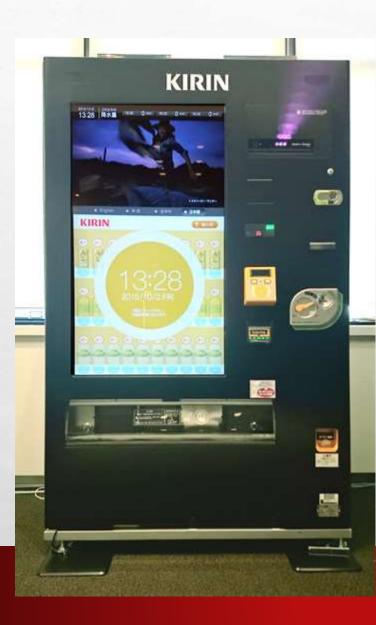

# INTELLIGENT VENDING MACHINES RYOTA KIKUCHI

**TOYOHASHI UNIVERSITY OF TECHNOLOGY** 

### Features

- Touch panel monitor
- Electronic money system
- •Camera
- Intel CPU inside

1. 28