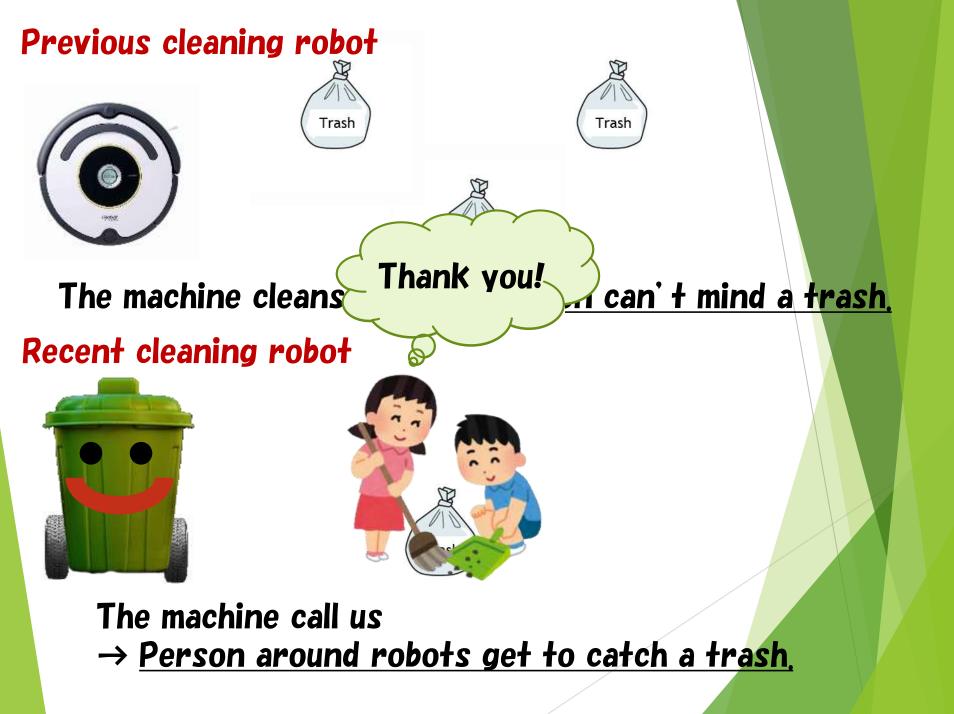

### STB in our life

**Previous cleaning robot** 

### The machine cleans Thank you! can't mind a trash Recent clean This relations between the machine and person will improve.

The machine call us → <u>Person around robots get to catch a trash</u>