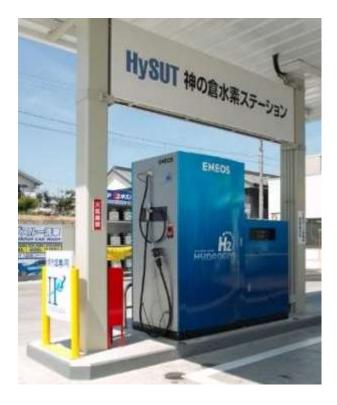

# Hydrogen(H<sub>2</sub>) Society

燃料電池 作成者:Daiki Yamamoto

# **Fuel Cell Vehicles**

### 100 Hydrogen Stations