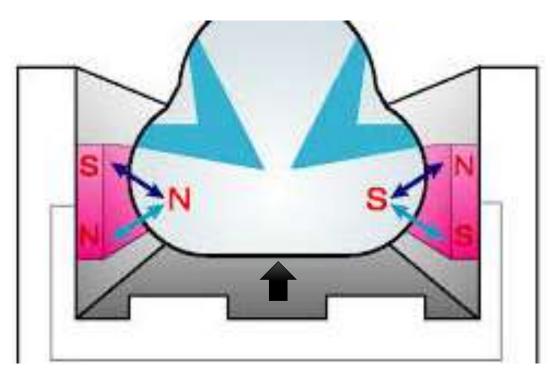

# Maglev railways

# To hang in the air by magnetic force!

# Maglev railways

• Max speed : 374.7 mile/h