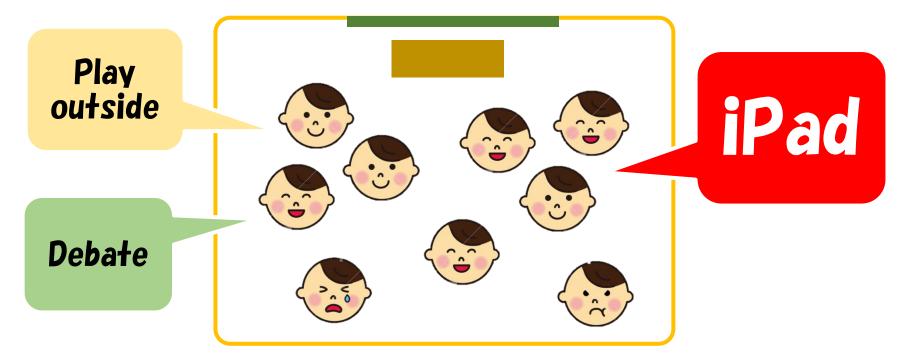

#### Action Plan on Technology

We saw···American people seemed to get interested in Japanese technologies.