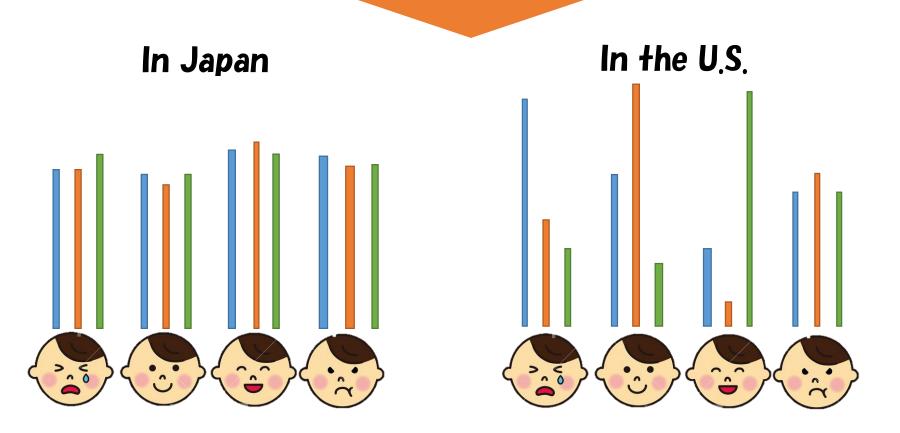

#### What to use

In the U.S.

#### How to teach

How to change the world

Demonstrate US style educational system (in Open Campus for elementary school students)

#### How to change the world

Demonstrate US style educational system

Take in their way of thinking

Educational KAKEHASHI to children