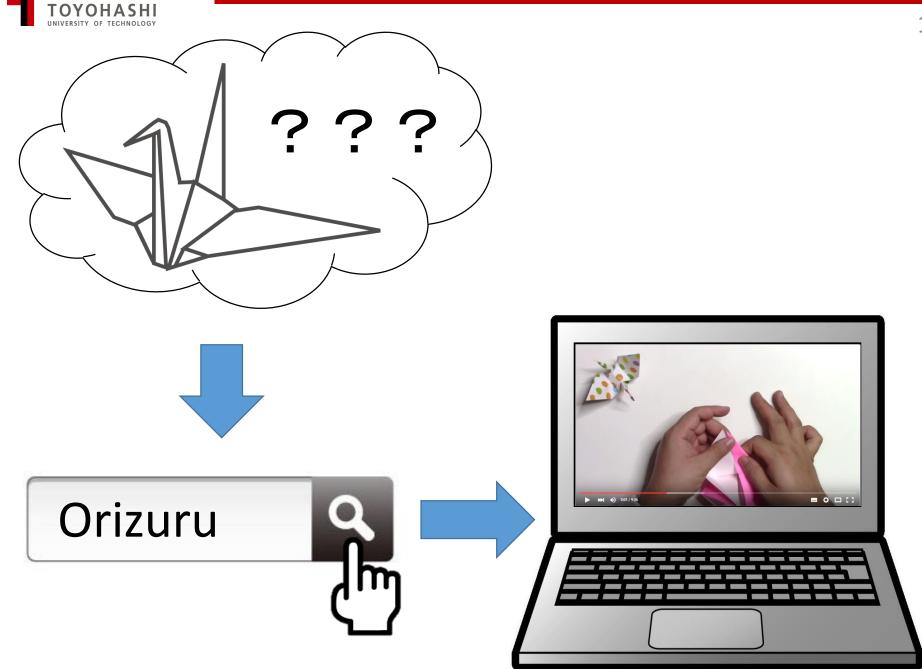

# Making Archives for KAKEHASHI

#### One-way

#### 1 month later

#### Interaction