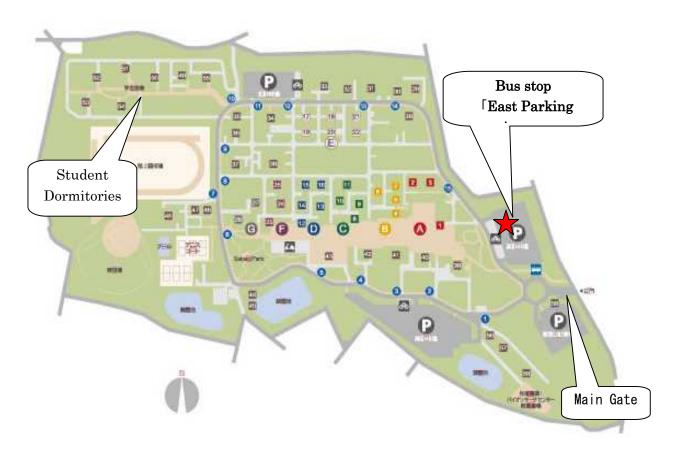

- 3. Transportation to the Hall
  - Chartered Bus(Free of charge)

Toyohashi University of Technology → AI PLAZA Toyohashi ※Please come to the East Parking Area(東駐車場) of the university by 8:35am.

When you get on the bus, please follow the university staff's instruction.

## ■ AI PLAZA Toyohashi

[Bus stop] East Parking Area of the university