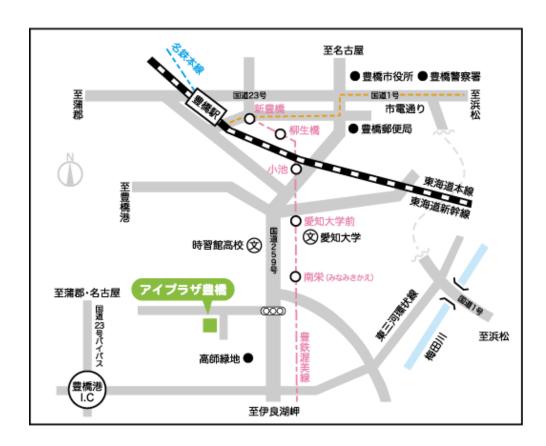

[Please refer to the map on the reverse side of this paper.]

- ➤ Toyohashi Railway Atsumi Line(豊橋鉄道 渥美線)
  - nearest station: "Minami-sakae" Station (南栄)
  - about 7 minutes from Toyohashi Station
  - 140 yen / one way
  - 8 minutes walk from the "Minami-sakae" Station
- > Taxi

About 20 minutes from the university to the Hall About 15 minutes from Toyohashi Station to the Hall

Private Car

There is NOT enough parking area at the Hall. Please come to the Hall by public transportation.

## ■ AI PLAZA Toyohashi

[Bus stop] East Parking Area of the university